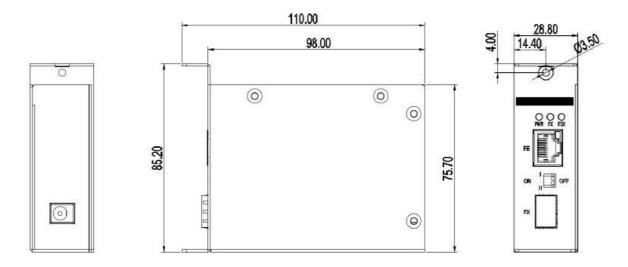

compatibility requirements.

IP40-level protection.

Hot-swappable design.





## >>> Specifications

| per port) RJ45  |
|-----------------|
|                 |
|                 |
|                 |
|                 |
|                 |
|                 |
|                 |
|                 |
|                 |
|                 |
|                 |
|                 |
|                 |
|                 |
|                 |
|                 |
|                 |
|                 |
|                 |
|                 |
|                 |
|                 |
| Oata Port: ±1kV |
|                 |
|                 |
|                 |
|                 |
|                 |
|                 |





### **Mechanical Drawing**

### KOM600H-1GX1GE:



### KOM600H-1SFP1T:





## **Ordering Information**

| Recommended model    |                                                  |                                  |                          |                             |                  |  |
|----------------------|--------------------------------------------------|----------------------------------|--------------------------|-----------------------------|------------------|--|
| Product Type         | Fiber port<br>(1000M SFP)                        | RJ45 port<br>(10/100/1000M RJ45) | Fiber port<br>(100M SFP) | RJ45 port<br>(10/100M RJ45) | Power Supply     |  |
| KOM600H-1GX1GE-12VDC | 1                                                | 1                                |                          |                             | 12VDC,one single |  |
| KOM60