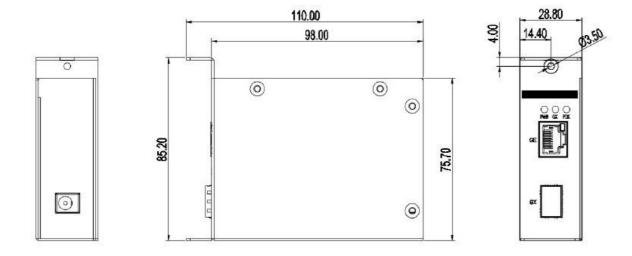

evel-3 electromagnetic compatibility requirements.

IP40-level protection.

Hot-swappable design.





## >>> Specifications

| per port) RJ45  |
|-----------------|
|                 |
|                 |
|                 |
|                 |
|                 |
|                 |
|                 |
|                 |
|                 |
|                 |
|                 |
|                 |
|                 |
|                 |
|                 |
|                 |
|                 |
|                 |
|                 |
|                 |
|                 |
|                 |
| Oata Port: ±1kV |
|                 |
|                 |
|                 |
|                 |
|                 |
|                 |





### **Mechanical Drawing**

### KOM600H-1GX1GE:



### KOM600H-1SFP1T:





## **Ordering Information**

| Recommended model    |                                                  |                                  |                          |                             |                  |  |
|----------------------|--------------------------------------------------|----------------------------------|--------------------------|-----------------------------|------------------|--|
| Product Type         | Fiber port<br>(1000M SFP)                        | RJ45 port<br>(10/100/1000M RJ45) | Fiber port<br>(100M SFP) | RJ45 port<br>(10/100M RJ45) | Power Supply     |  |
| KOM600H-1GX1GE-12VDC | 1                                                | 1                                |                          |                             | 12VDC,